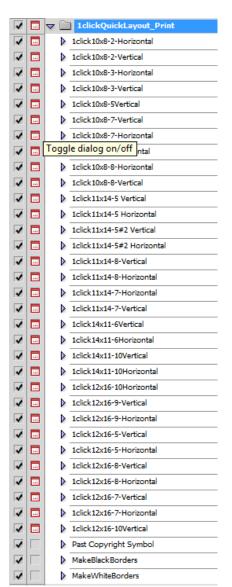

The basic workflow is the same as the original QuickLayout action set and you may find it useful to download the original User Guide from http://www.1clickactions.com/pdfs/QLGuide.pdf

We hope to extend the number of templates available but the initial set contains over 30. The numbers on the templates on the next page are not included in the actions but are shown here to indicate the order in which the images are added.

The QLP Templates.

Actions and this document copyright 1-click actions 2009. http://www.1clickactions.com http://www.1clicklayouts.com