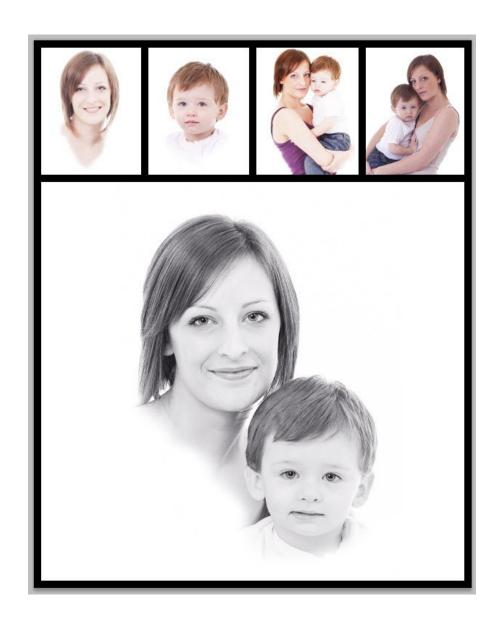

The action creates the layouts and prompts you to select and insert images for each section of the template.

You also have the option of white or black borders around each image. By default the action sets up black borders but after running the layout actions you can then run the "MakeWhiteBorders" action to convert the borders from black to white. The "MakeBlackBorders" converts back to black from white.

The actions will prompt you for each image and indicate the position as the action is run. You will need to resize each image to fit the template and it is useful to hold the SHIFT key as you resize an image so that the aspect ration remains the same.