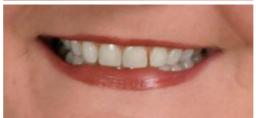

To whiten teeth whilst still retaining the natural look and texture run the "ToothFairy" action and simple paint over the teeth. No need for complex masking.

The "whiteness" is easily adjustable and it takes only minutes to complete the task.