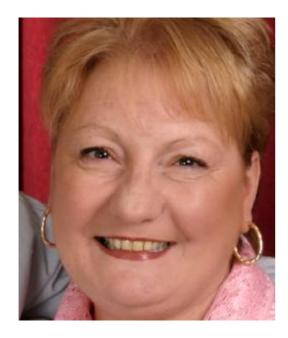

The "SkinClear" actions are provided in four standard strengths plus a "heavy duty" version. There is also the "frecklebomb" action to reduce or remove the appearance of freckles.

Running the QuickBoost action enhances skin tone and contrast with a single click (the sample above is at 50% strength.