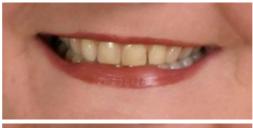

To whiten teeth whilst still retaining the natural look and texture run the "ToothFairy" action and simple paint over the teeth. No need for complex masking.

The "whiteness" is easily adjustable and it takes only minutes to complete the task.