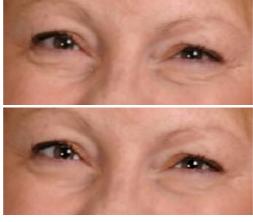

Actions are included to whiten the eyes and darken the pupils as well as sharpening and adding contrast and tone to the iris. Again there is no complex masking to undertake—simply run the required action and paint over the relevant areas.