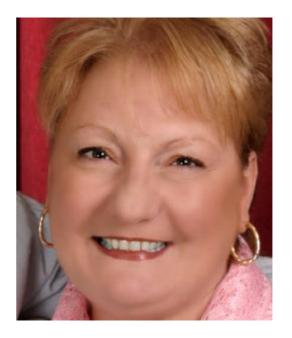

The "SkinClear" actions are provided in four standard strengths plus a "heavy duty" version. There is also the "frecklebomb" action to reduce or remove the appearance of freckles.

Running the QuickBoost action enhances skin tone and contrast with a single click (the sample above is at 50% strength.