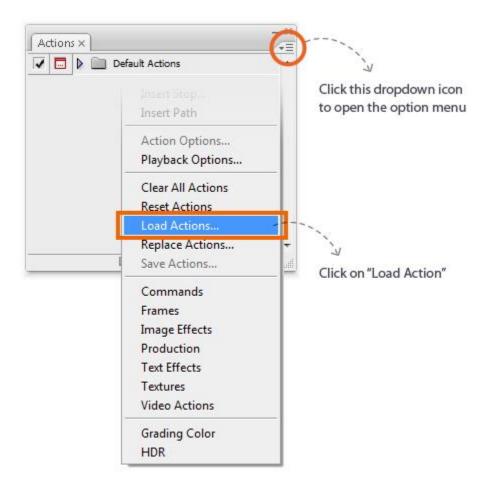

## **HOW TO INSTALL THE ACTION**

\_\_\_\_\_

- 1. Open your Photoshop and **go to the Action Panel**. If you don't find the Action Panel, please go to **menu bar**, select **Window** > **Actions**.
- 2. **Load the Action** Click the dropdown icon on the top right corner of the Action Panel to open the option menu, then click on "**Load Actions**" (see the picture below).