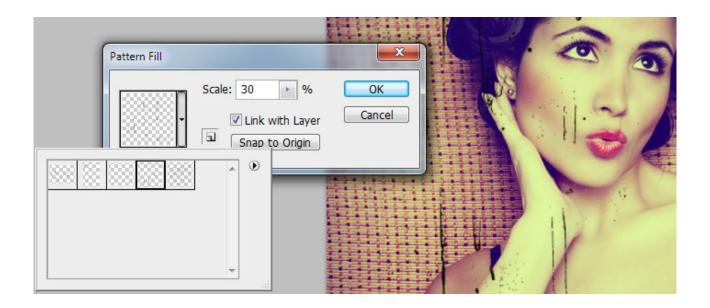

# MORE **INFO**

Run the Action and wait until a **Config Panel** shows

In this Action FX you can choose the Pattern type, scale & positioning