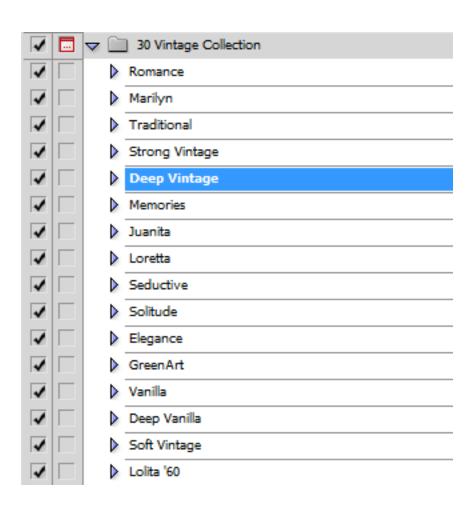

# Open your image in **Photoshop.**

Be sure the Image is a **Background Flatten** layer and the image is **RGB** 

Choose and Open the **action set** you like to use

#### Choose the **action** you like to use