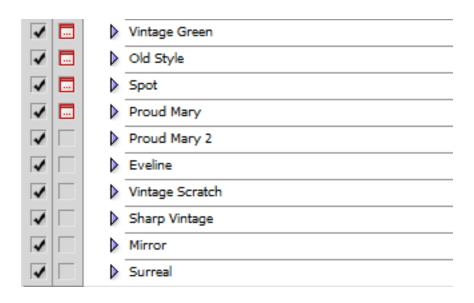

#### MORE **INFO**

When you find the  ${\it Red \, Config \, Icon}$  in an Action, it means there are 1 or more settings you can personalize