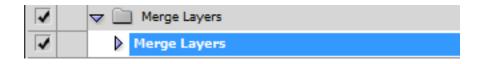

#### DONE:)

If you want to merge the layer and save your image or apply another Photo Effect

Run the Action Merge Layers inside the Merge Layers Action Folder