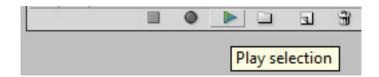

# 180+ Premium Actions Set

ULTIMATE PHOTO COLLECTION

#### **BEFORE STARTING**

**Before starting** be sure to install the **Actions & the Patterns** by double clicking on the **Action file (.ATN)** & on the **Pattern file (.PAT)** place inside the relative folder...



...or by Loading the action from the Action panel



# Open your image in **Photoshop.**

Be sure the Image is a **Background Flatten** layer and the image is **RGB** 



Choose and Open the **action set** you like to use



#### Choose the **action** you like to use



#### Press **play** to start the action



#### DONE:)

If you want to merge the layer and save your image or apply another Photo Effect

Run the Action Merge Layers inside the Merge Layers Action Folder



#### MORE **INFO**

When you find the  ${\it Red \, Config \, Icon}$  in an Action, it means there are 1 or more settings you can personalize



# MORE **INFO**

Run the Action and wait until a **Config Panel** shows



In this Action FX you can choose the Pattern type, scale & positioning

## MORE **INFO**

Thanks for purchasing this File
For further information on how to use this **Awesome Action Set** 

info@2mediax.com