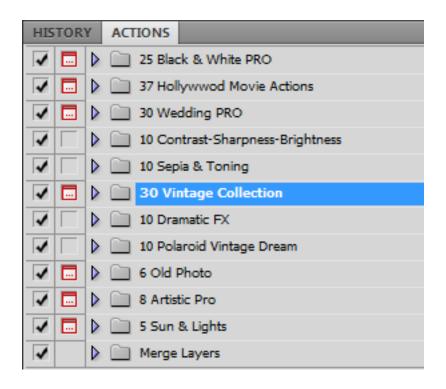

#### Choose the **action** you like to use

#### Press **play** to start the action

#### MORE **INFO**

When you find the  ${\it Red \, Config \, Icon}$  in an Action, it means there are 1 or more settings you can personalize