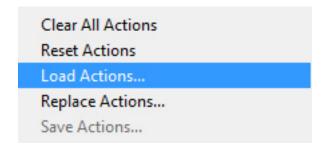

...or by Loading the action from the Action panel

# Open your image in **Photoshop.**

Be sure the Image is a **Background Flatten** layer and the image is **RGB** 

Choose and Open the **action set** you like to use