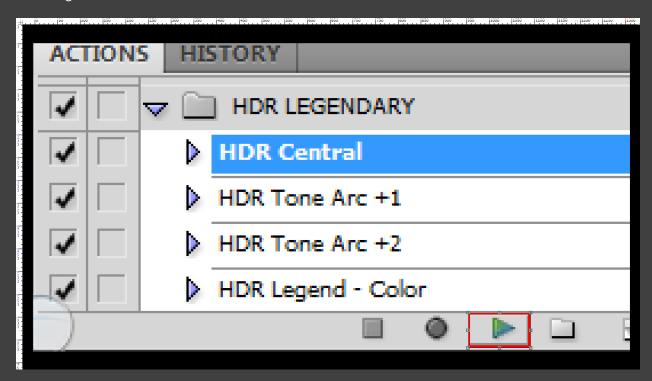

If the Action Panel is not yet open in Photoshop, kindly press Alt+F9 or go to <u>Window</u> and click on <u>Actions.</u>

The <u>Play Icon</u> will appear at the icon side bar.

Click on the <u>Play Icon</u> to reveal the panel. Once the panel is open, you will see the loaded action.

Go ahead and click on the Action you wish to render the effect and press the 'Play Icon' to start rendering.

That will be all!