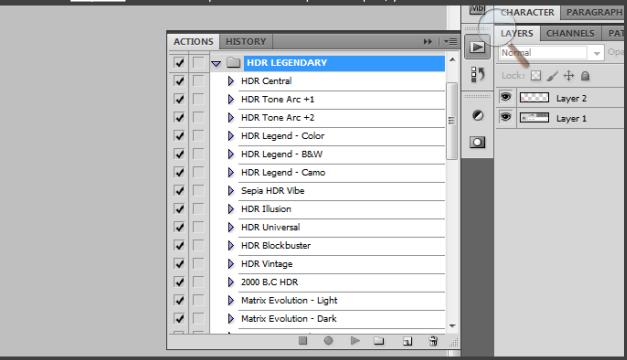

Go ahead and click on the Action you wish to render the effect and press the 'Play Icon' to start rendering.

That will be all!