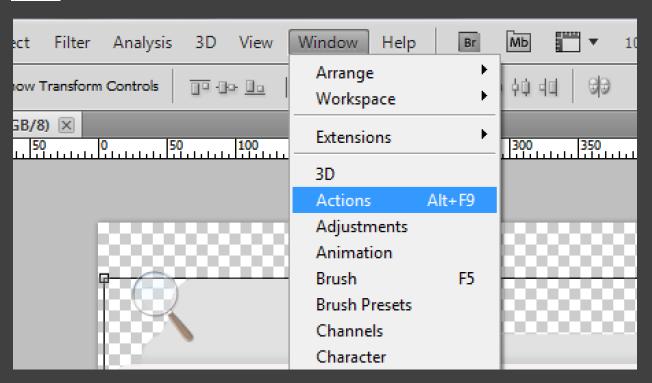

If the Action Panel is not yet open in Photoshop, kindly press Alt+F9 or go to <u>Window</u> and click on <u>Actions.</u>

The <u>Play Icon</u> will appear at the icon side bar.

Click on the <u>Play Icon</u> to reveal the panel. Once the panel is open, you will see the loaded action.