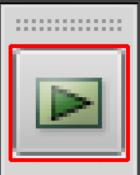

If the Action Panel is not yet open in Photoshop, kindly press Alt+F9 or go to <u>Window</u> and click on <u>Actions.</u>

The <u>Play Icon</u> will appear at the icon side bar.

Click on the <u>Play Icon</u> to reveal the panel. Once the panel is open, you will see the loaded action.