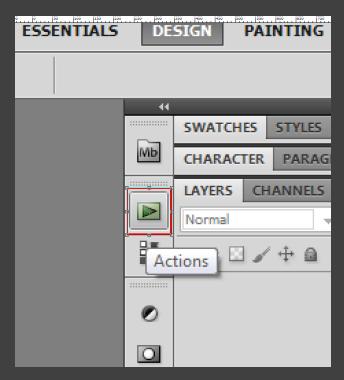

If the Action Panel is not yet open in Photoshop, kindly press Alt+F9 or go to <u>Window</u> and click on <u>Actions.</u>

The <u>Play Icon</u> will appear at the icon side bar.

Click on the <u>Play Icon</u> to reveal the panel. Once the panel is open, you will see the loaded action.