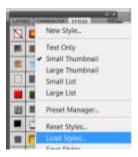

## Or

2. Create the style from the new file, type your letter in your new .psd file and then go to "Window>> styles", Click button on the right of the "Styles" dialog box to load the 7 Golden style .asl and then choose folder where the 7gold.asl file saved by you. and the click one of the style as you like.