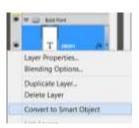

Important: Do not Scale or change the font size before you convert it into a smart object, for best result you have to create a smart object after you change the letter (and the font type) by right click the layer and choose "convert a smart object". After that you can free to resize / scale your text with a great result by transform the object, "edit >> transform>>Scale" or the shortcut "CTRL + T". And then drag it into your other .psd File.

Convert to a Smart Object