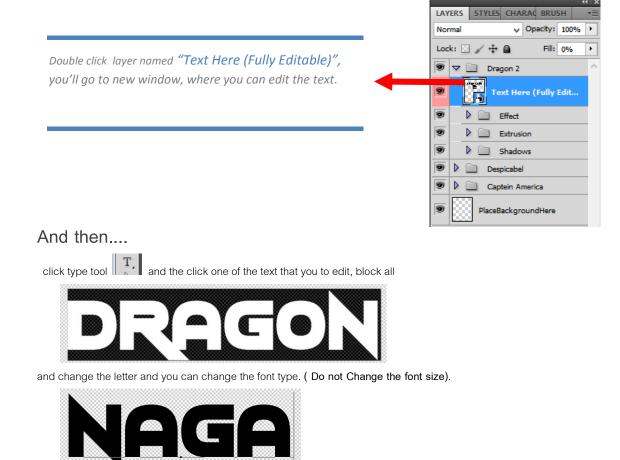

## **Apply The Effects**

1. Open "7 Movie Text Style .psd" file, and you'll find layer dialog like this below :

Thx and have a great design...