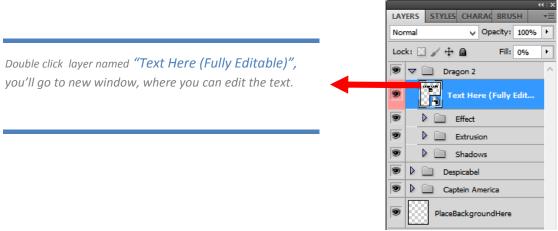

## **Apply The Effects**

1. Open "7 Movie Text Style .psd" file, and you'll find layer dialog like this below: